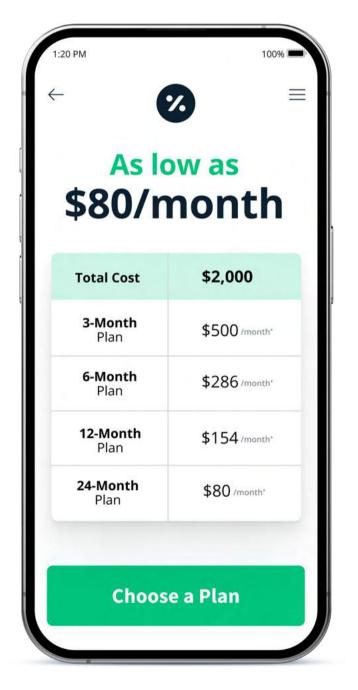

Choose a plan length that fits your budget, with qualifying 0% APR options.

Make your first payment with your credit or debit card, and get the treatment you deserve!

Cherry is the smartest, most convenient and affordable way to pay.

\* These are examples only. Exact terms and APR depend on credit score and other factors. Payment amounts shown were calculated at 0.00% APR where applicable and rounded up to the nearest whole number. Down payment in the amount of monthly payment is due at purchase. Not every practice that uses Cherry will offer the payment plan terms listed.