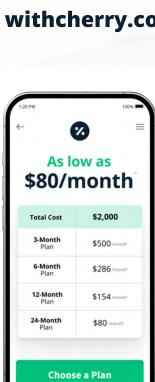

## Why Choose Cherry?

- True 0% APR
- Applying does not impact credit score
- Get up to \$35,000
- Preview payment plan options in seconds

"What a great company! A loan with no interest! I've used Cherry twice and have found the process to be seamless, simple and quick!"