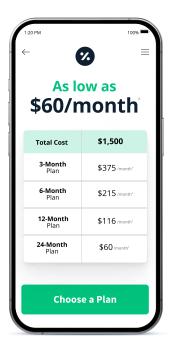

## Treat Yourself Now. Pay Later.

withcherry.com



## Why Choose Cherry?

True 0% APR

Applying does not impact credit score

Get up to \$10,000

Preview payment plan options in seconds

66

Cherry was really easy to use and super fast. I can't wait to go back and try different services now that I can split my payments!



Alex C.

## START HERE

Ask the front desk for instructions on how to apply for a Cherry Payment Plan. Learn more at <a href="https://www.withcherry.com">www.withcherry.com</a>.

Payment options through Cherry Technologies Inc. are issued by the following lending partners: <u>withcherry.com/lending-partners/</u>. Term length, loan amount, 0% APR, and other promotional rates subject to eligibility. See www.withcherry.com/terms for details.