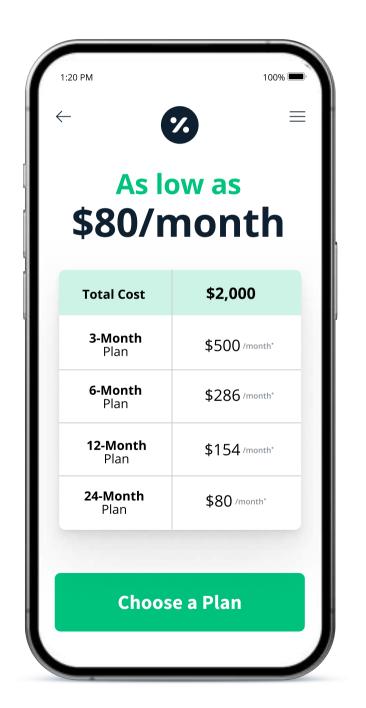

#### What is Cherry?

For treatments costing \$200 or more, you can split the total into smaller monthly payments with Cherry Payment Plans!

Qualifying 0% APR options, no hidden costs or fees, and applying does not impact your credit score.

<sup>\*</sup> These are examples only. Exact terms and APR depend on credit score and other factors. Payment amounts shown were calculated at 0.00% APR where applicable and rounded up to the nearest whole number. Down payment in the amount of monthly payment is due at purchase. Not every practice that uses Cherry will offer the payment plan terms listed.

## 3. Pay

Choose a plan length that fits your budget, with qualifying 0% APR options.

Make your first payment with your credit or debit card, and get the treatment you deserve!

Cherry is the smartest, most convenient and affordable way to pay.