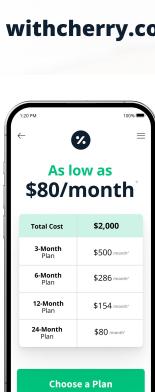

## Why Choose Cherry?

- True 0% APR
- Applying does not impact credit score
- Get up to \$35,000
- Preview payment plan options in seconds

"What a great company! A loan with no interest! I've used Cherry twice and have found the process to be seamless, simple and quick!"