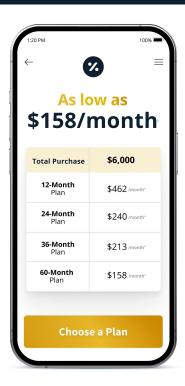

\*These are examples only. Exact terms and APR depend on credit score and other factors. Term length, approval amount, 0% APR and other promotional rates subject to eligibil Payment amounts calculation: 12 and 24 month plans at 0.00% APR. 36 month at 18,99% APR for a total cost of \$7,848,85,60 month at 20,99% for a total cost of \$9,638.77. Down